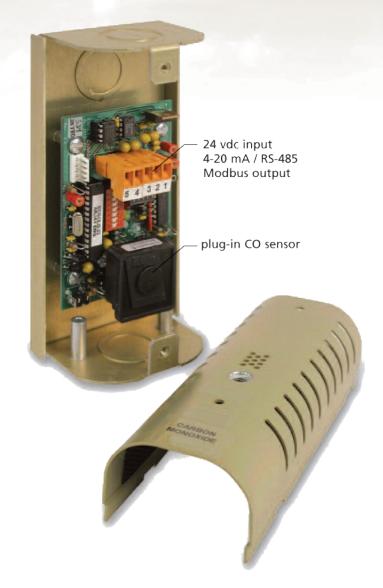

- multiple outputs and communications
- robust metal housing
- wide variety of sensor options

The on-board sensor continuously monitors the ambient air by natural diffusion. The sensor responds proportionally to the gas concentration in the air. A signal is sent to the control panel or system for ventilation and alarms.

### **Technical Specifications**

Operating Temperature -4°F to 122°F (-20C to 50C)

Humidity 90% non-condensing Enclosure Nema/Type 1 (IP40),

7<sup>3</sup>/<sub>4</sub> x 3" x 3"

(197mm x 76mm x 76mm)

Mounting Surface mount
Power Input 14-24 vdc (.1 amp)
Analog Output 4-20 mA, 700 ohms
Communication RS-485 Modbus
Accuracy +/-2% of reading