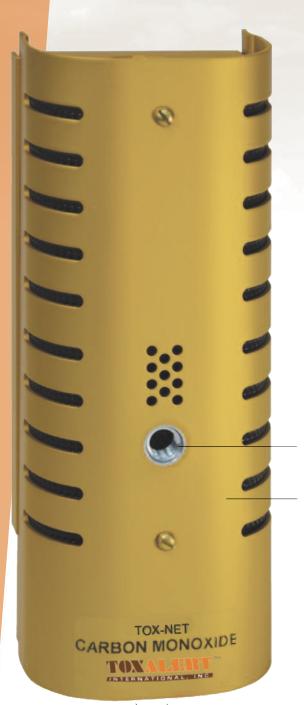

Calibration port

Metal sensor housing

Manual test button

External calibration button

#### **Standard Features**

- · Plug-in wiring terminal block for quick installation and maintenance
- 1/2" and 3/4" knockouts, top, bottom, and back for easy installation
- · LED alarm status indication including flashing fault alarm
- External calibration port for easy application of Test Gas (used with onboard CO sensor)
- · Protective aluminum housing with electronics filter screen
- External push button for calibration (the user is not required to open the unit to calibrate)
- · Manual Push-To-Test to confirm interlock of fans and alarms